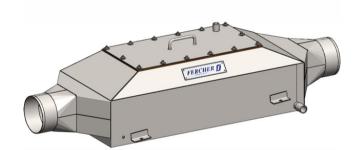

## FERCHER Wastewater-Heatexchanger Type **AWT-924-S** - Datasheet

**FERCHER GmbH** 

| General             |           |
|---------------------|-----------|
| Model-name / Type:  | AWT-924-S |
| Material:           | AISI 316L |
| External Dimensions |           |
| Length:             | 1 428 mm  |
| Width:              | 535 mm    |
| Height:             | 337 mm    |
| Weights             |           |
| Empty weight:       | 38 kg     |

| Wastewater                |                        |
|---------------------------|------------------------|
| Maximum-Flowrate:         | 1,0 L/s                |
| Max. allowed temperature: | 100 °C                 |
| Wastewater-Inlet:         | pipe D=160             |
| Wastewater-Outlet:        | pipe D=160             |
| Freshwater                |                        |
| Maximum-Flowrate:         | 1,0 L/s                |
| Max. allowed pressure:    | 6 bar                  |
| Water-Inlet:              | 1 inch external thread |
| Water-Outlet:             | 1 inch external thread |