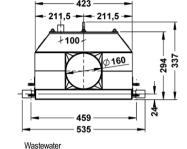

## FERCHER Wastewater-Heatexchanger Type **AWT-924-S** - Datasheet

**FERCHER GmbH** 

| General             |           |
|---------------------|-----------|
| Model-name / Type:  | AWT-924-S |
| Material:           | AISI 316L |
| External Dimensions |           |
| Length:             | 1 428 mm  |
| Width:              | 535 mm    |
| Height:             | 337 mm    |
| Weights             |           |
| Empty weight:       | 38 kg     |

| Wastewater                |                        |
|---------------------------|------------------------|
| Maximum-Flowrate:         | 1,0 L/s                |
| Max. allowed temperature: | 100 °C                 |
| Wastewater-Inlet:         | pipe D=160             |
| Wastewater-Outlet:        | pipe D=160             |
| Freshwater                |                        |
| Maximum-Flowrate:         | 1,0 L/s                |
| Max. allowed pressure:    | 6 bar                  |
| Water-Inlet:              | 1 inch external thread |
| Water-Outlet:             | 1 inch external thread |