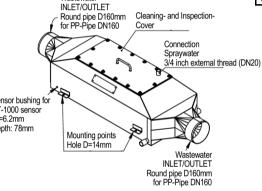

| Wastewater                |                        |
|---------------------------|------------------------|
| Maximum-Flowrate:         | 1,0 L/s                |
| Max. allowed temperature: | 100 °C                 |
| Wastewater-Inlet:         | pipe D=160             |
| Wastewater-Outlet:        | pipe D=160             |
| Freshwater                |                        |
| Maximum-Flowrate:         | 1,0 L/s                |
| Max. allowed pressure:    | 6 bar                  |
| Water-Inlet:              | 1 inch external thread |
| Water-Outlet:             | 1 inch external thread |

<u>Cleaning:</u> Wastewater-side of heatexchanger can be cleaned during full operation, just take off panels and clean (for instance with pressure-cleaner and/or brush)