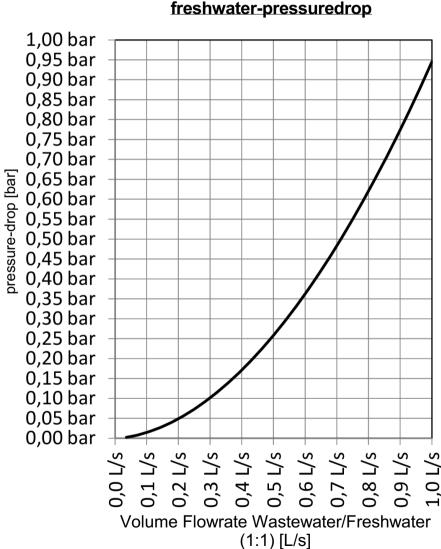

## FERCHER Wastewater-Heatexchanger Type AWT-924-S - Characteristic curves

Curves are valid for operation with freshwater-IN-temperature of 15°C

For special/individual calculations please contact us at office@fercher.at. We gladly help you with choosing the correct heatexchanger and with calculations.