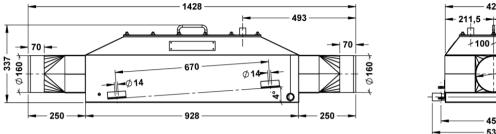

## FERCHER Wastewater-Heatexchanger Type **AWT-924-S** - Datasheet

**FERCHER GmbH** 

| General             |           |
|---------------------|-----------|
| Model-name / Type:  | AWT-924-S |
| Material:           | AISI 316L |
| External Dimensions |           |
| Length:             | 1 428 mm  |
| Width:              | 535 mm    |
| Height:             | 337 mm    |
| Weights             |           |
| Empty weight:       | 38 kg     |

| Wastewater                |                        |
|---------------------------|------------------------|
| Maximum-Flowrate:         | 1,0 L/s                |
| Max. allowed temperature: | 100 °C                 |
| Wastewater-Inlet:         | pipe D=160             |
| Wastewater-Outlet:        | pipe D=160             |
| Freshwater                |                        |
| Maximum-Flowrate:         | 1,0 L/s                |
| Max. allowed pressure:    | 6 bar                  |
| Water-Inlet:              | 1 inch external thread |
| Water-Outlet:             | 1 inch external thread |