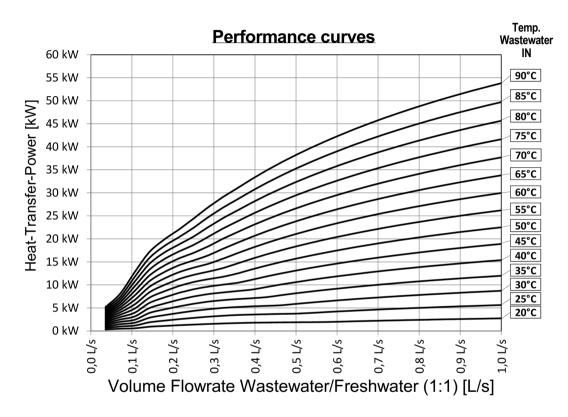

## FERCHER Wastewater-Heatexchanger Type AWT-924-S - Characteristic curves

Curves are valid for operation with freshwater-IN-temperature of 15°C

For special/individual calculations please contact us at office@fercher.at. We gladly help you with choosing the correct heatexchanger and with calculations.