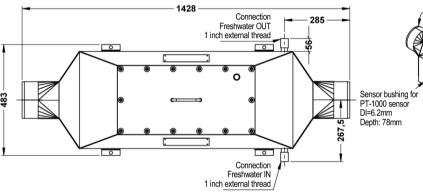

## FERCHER Wastewater-Heatexchanger Type **AWT-924-S** - Datasheet

**FERCHER GmbH** 

| General             |           |
|---------------------|-----------|
| Model-name / Type:  | AWT-924-S |
| Material:           | AISI 316L |
| External Dimensions |           |
| Length:             | 1 428 mm  |
| Width:              | 535 mm    |
| Height:             | 337 mm    |
| Weights             |           |
| Empty weight:       | 38 kg     |

| Wastewater                |                        |
|---------------------------|------------------------|
| Maximum-Flowrate:         | 1,0 L/s                |
| Max. allowed temperature: | 100 °C                 |
| Wastewater-Inlet:         | pipe D=160             |
| Wastewater-Outlet:        | pipe D=160             |
| Freshwater                |                        |
| Maximum-Flowrate:         | 1,0 L/s                |
| Max. allowed pressure:    | 6 bar                  |
| Water-Inlet:              | 1 inch external thread |
| Water-Outlet:             | 1 inch external thread |