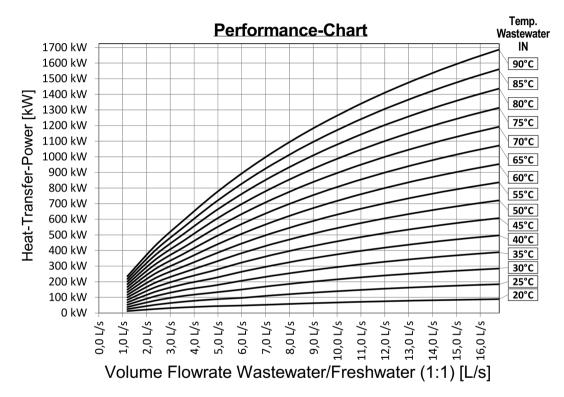

## FERCHER Wastewater-Heatexchanger Type FB-12/W-2-1 - Characteristics

Curves are valid for operation with freshwater-IN-flow of 12,0 L/s at 15°C

For special/individual calculations please contact us at office@fercher.at. We gladly help you with choosing the correct heatexchanger and with calculations.