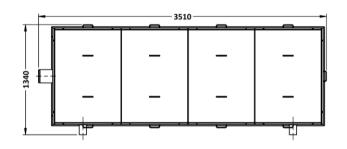

## FERCHER Wastewater-Heatexchanger Type **FB-12/W-2-1** - Datasheet

**FERCHER GmbH** 

| General             |             |
|---------------------|-------------|
| Model-name / Type:  | FB-12/W-2-1 |
| Material:           | AISI 316L   |
| External Dimensions |             |
| Length:             | 3 510 mm    |
| Width:              | 1 340 mm    |
| Height:             | 1 750 mm    |
| Weights             |             |
| Empty weight:       | 1 205 kg    |