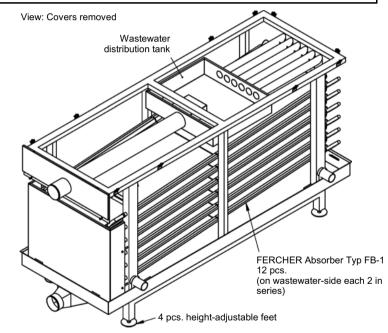

Cleaning: Wastewater-side of heatexchanger can be cleaned during full operation, just take off panels and clean (for instance with pressure-cleaner and/or brush)