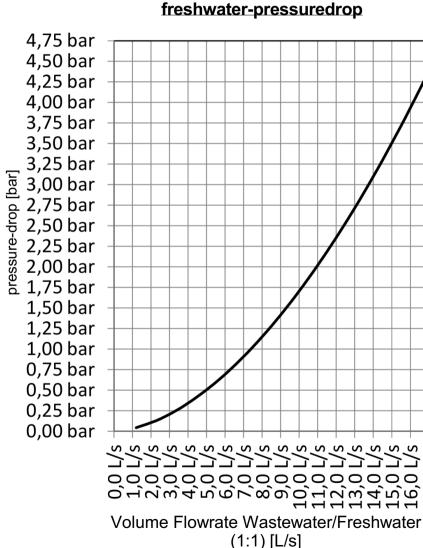

## FERCHER Wastewater-Heatexchanger Type FB-12/W-2-1 - Characteristics

Curves are valid for operation with freshwater-IN-flow of 12,0 L/s at 15°C

For special/individual calculations please contact us at office@fercher.at. We gladly help you with choosing the correct heatexchanger and with calculations.