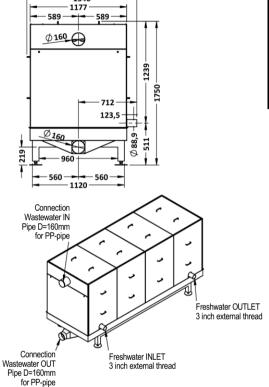

## FERCHER Wastewater-Heatexchanger Type **FB-12/W-2-1** - Datasheet

**FERCHER GmbH** 

| General             |             |
|---------------------|-------------|
| Model-name / Type:  | FB-12/W-2-1 |
| Material:           | AISI 316L   |
| External Dimensions |             |
| Length:             | 3 510 mm    |
| Width:              | 1 340 mm    |
| Height:             | 1 750 mm    |
| Weights             |             |
| Empty weight:       | 1 205 kg    |

| Wastewater                |                        |
|---------------------------|------------------------|
| Maximum-Flowrate:         | 12,0 L/s               |
| Max. allowed temperature: | 100 °C                 |
| Wastewater-Inlet:         | pipe D=160             |
| Wastewater-Outlet:        | pipe D=160             |
| Freshwater                |                        |
| Maximum-Flowrate:         | 16,8 L/s               |
| Max. allowed pressure:    | 6 bar                  |
| Water-Inlet:              | 3 inch external thread |
| Water-Outlet:             | 3 inch external thread |