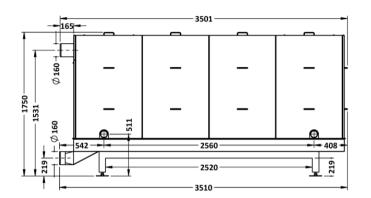

## FERCHER Wastewater-Heatexchanger Type **FB-12/W-2-1** - Datasheet

**FERCHER GmbH** 

| General             |             |
|---------------------|-------------|
| Model-name / Type:  | FB-12/W-2-1 |
| Material:           | AISI 316L   |
| External Dimensions |             |
| Length:             | 3 510 mm    |
| Width:              | 1 340 mm    |
| Height:             | 1 750 mm    |
| Weights             |             |
| Empty weight:       | 1 205 kg    |

| Wastewater                |                        |
|---------------------------|------------------------|
| Maximum-Flowrate:         | 12,0 L/s               |
| Max. allowed temperature: | 100 °C                 |
| Wastewater-Inlet:         | pipe D=160             |
| Wastewater-Outlet:        | pipe D=160             |
| Freshwater                |                        |
| Maximum-Flowrate:         | 16,8 L/s               |
| Max. allowed pressure:    | 6 bar                  |
| Water-Inlet:              | 3 inch external thread |
| Water-Outlet:             | 3 inch external thread |