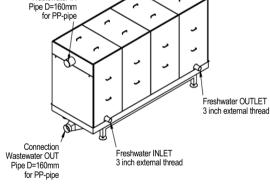

| Wastewater                |                        |
|---------------------------|------------------------|
| Maximum-Flowrate:         | 16,0 L/s               |
| Max. allowed temperature: | 100 °C                 |
| Wastewater-Inlet:         | pipe D=160             |
| Wastewater-Outlet:        | pipe D=160             |
| Freshwater                |                        |
| Maximum-Flowrate:         | 22,4 L/s               |
| Max. allowed pressure:    | 6 bar                  |
| Water-Inlet:              | 3 inch external thread |
| Water-Outlet:             | 3 inch external thread |