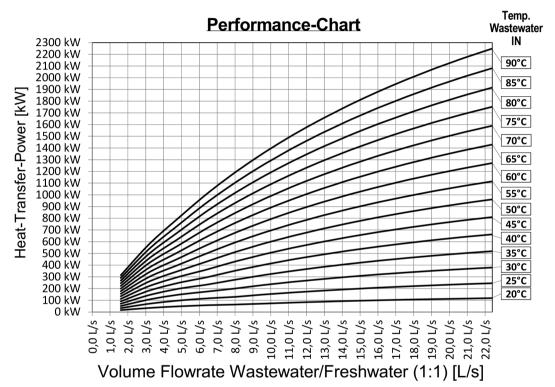

## FERCHER Wastewater-Heatexchanger Type **FB-16/W-2-1** - Characteristics

Curves are valid for operation with freshwater-IN-flow of 16,0 L/s at 15°C

For special/individual calculations please contact us at office@fercher.at. We gladly help you with choosing the correct heatexchanger and with calculations.