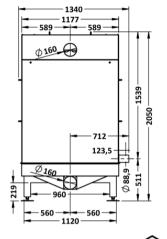

## FERCHER Wastewater-Heatexchanger Type **FB-16/W-2-1** - Datasheet

Connection Wastewater IN

| General            |             |
|--------------------|-------------|
| Model-name / Type: | FB-16/W-2-1 |
| Material:          | AISI 316L   |
| External Dimension | 15          |
| Length:            | 3 510 mm    |
| Width:             | 1 340 mm    |
| Height:            | 2 050 mm    |
| Weights            |             |
| Empty weight:      | 1 459 kg    |