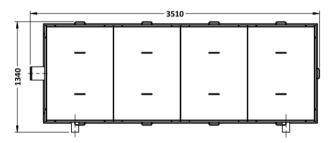

## FERCHER Wastewater-Heatexchanger Type **FB-16/W-2-1** - Datasheet

Connection Wastewater IN

| General            |             |
|--------------------|-------------|
| Model-name / Type: | FB-16/W-2-1 |
| Material:          | AISI 316L   |
| External Dimension | 15          |
| Length:            | 3 510 mm    |
| Width:             | 1 340 mm    |
| Height:            | 2 050 mm    |
| Weights            |             |
| Empty weight:      | 1 459 kg    |