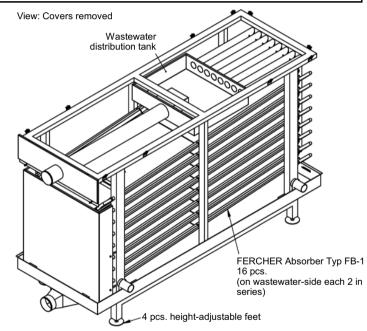

## FERCHER Wastewater-Heatexchanger Type **FB-16/W-2-1** - Datasheet

Connection Wastewater IN

| General            |             |
|--------------------|-------------|
| Model-name / Type: | FB-16/W-2-1 |
| Material:          | AISI 316L   |
| External Dimension | 15          |
| Length:            | 3 510 mm    |
| Width:             | 1 340 mm    |
| Height:            | 2 050 mm    |
| Weights            |             |
| Empty weight:      | 1 459 kg    |

| Wastewater                |                        |
|---------------------------|------------------------|
| Maximum-Flowrate:         | 16,0 L/s               |
| Max. allowed temperature: | 100 °C                 |
| Wastewater-Inlet:         | pipe D=160             |
| Wastewater-Outlet:        | pipe D=160             |
| Freshwater                |                        |
| Maximum-Flowrate:         | 22,4 L/s               |
| Max. allowed pressure:    | 6 bar                  |
| Water-Inlet:              | 3 inch external thread |
| Water-Outlet:             | 3 inch external thread |

Cleaning: Wastewater-side of heatexchanger can be cleaned during full operation, just take off panels and clean (for instance with pressure-cleaner and/or brush)