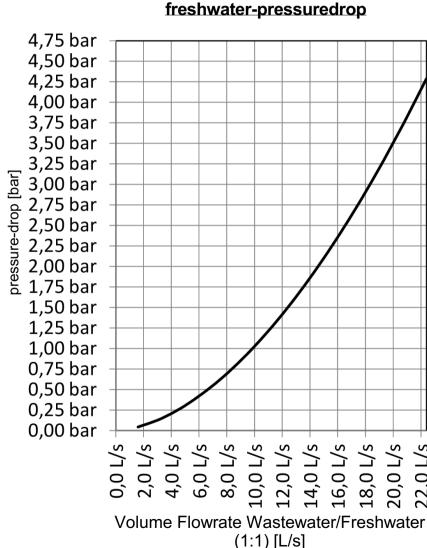

## FERCHER Wastewater-Heatexchanger Type **FB-16/W-2-1** - Characteristics

Curves are valid for operation with freshwater-IN-flow of 16,0 L/s at 15°C

For special/individual calculations please contact us at office@fercher.at. We gladly help you with choosing the correct heatexchanger and with calculations.