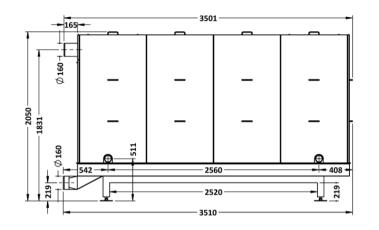

## FERCHER Wastewater-Heatexchanger Type **FB-16/W-2-1** - Datasheet

Connection Wastewater IN

| General            |             |
|--------------------|-------------|
| Model-name / Type: | FB-16/W-2-1 |
| Material:          | AISI 316L   |
| External Dimension | 15          |
| Length:            | 3 510 mm    |
| Width:             | 1 340 mm    |
| Height:            | 2 050 mm    |
| Weights            |             |
| Empty weight:      | 1 459 kg    |

| Wastewater                |                        |
|---------------------------|------------------------|
| Maximum-Flowrate:         | 16,0 L/s               |
| Max. allowed temperature: | 100 °C                 |
| Wastewater-Inlet:         | pipe D=160             |
| Wastewater-Outlet:        | pipe D=160             |
| Freshwater                |                        |
| Maximum-Flowrate:         | 22,4 L/s               |
| Max. allowed pressure:    | 6 bar                  |
| Water-Inlet:              | 3 inch external thread |
| Water-Outlet:             | 3 inch external thread |