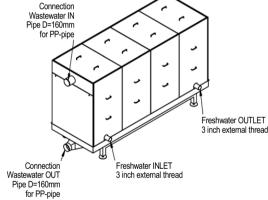

| Wastewater                |                        |
|---------------------------|------------------------|
| Maximum-Flowrate:         | 16,0 L/s               |
| Max. allowed temperature: | 100 °C                 |
| Wastewater-Inlet:         | pipe D=160             |
| Wastewater-Outlet:        | pipe D=160             |
| Freshwater                |                        |
| Maximum-Flowrate:         | 8,0 L/s                |
| Max. allowed pressure:    | 6 bar                  |
| Water-Inlet:              | 3 inch external thread |
| Water-Outlet:             | 3 inch external thread |