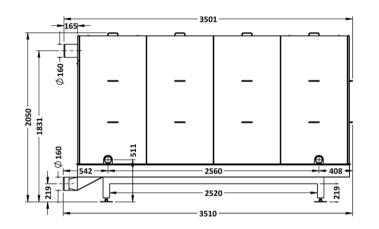

## FERCHER Wastewater-Heatexchanger Type **FB-16/W-2-2** - Datasheet

| General             |             |
|---------------------|-------------|
| Model-name / Type:  | FB-16/W-2-2 |
| Material:           | AISI 316L   |
| External Dimensions |             |
| Length:             | 3 501 mm    |
| Width:              | 1 340 mm    |
| Height:             | 2 050 mm    |
| Weights             |             |
| Empty weight:       | 1 376 kg    |

| Wastewater                |                        |
|---------------------------|------------------------|
| Maximum-Flowrate:         | 16,0 L/s               |
| Max. allowed temperature: | 100 °C                 |
| Wastewater-Inlet:         | pipe D=160             |
| Wastewater-Outlet:        | pipe D=160             |
| Freshwater                |                        |
| Maximum-Flowrate:         | 8,0 L/s                |
| Max. allowed pressure:    | 6 bar                  |
| Water-Inlet:              | 3 inch external thread |
| Water-Outlet:             | 3 inch external thread |