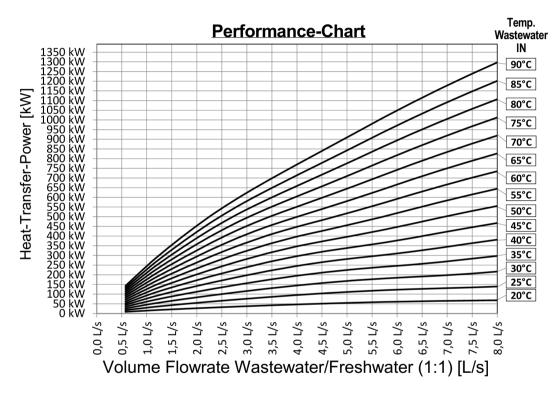

## FERCHER Wastewater-Heatexchanger Type FB-16/W-2-2 - Characteristics

Curves are valid for operation with freshwater-IN-temperature of 15°C

For special/individual calculations please contact us at office@fercher.at. We gladly help you with choosing the correct heatexchanger and with calculations.