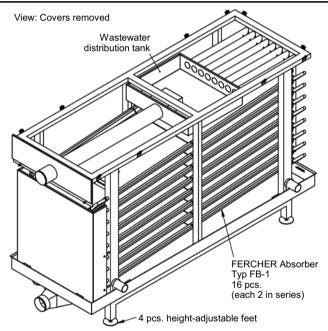

## FERCHER Wastewater-Heatexchanger Type **FB-16/W-2-2** - Datasheet

| General             |             |
|---------------------|-------------|
| Model-name / Type:  | FB-16/W-2-2 |
| Material:           | AISI 316L   |
| External Dimensions |             |
| Length:             | 3 501 mm    |
| Width:              | 1 340 mm    |
| Height:             | 2 050 mm    |
| Weights             |             |
| Empty weight:       | 1 376 kg    |

| Wastewater                |                        |
|---------------------------|------------------------|
| Maximum-Flowrate:         | 16,0 L/s               |
| Max. allowed temperature: | 100 °C                 |
| Wastewater-Inlet:         | pipe D=160             |
| Wastewater-Outlet:        | pipe D=160             |
| Freshwater                |                        |
| Maximum-Flowrate:         | 8,0 L/s                |
| Max. allowed pressure:    | 6 bar                  |
| Water-Inlet:              | 3 inch external thread |
| Water-Outlet:             | 3 inch external thread |

**Cleaning:** Wastewater-side of heatexchanger can be cleaned during full operation, just take off panels and clean (for instance with pressure-cleaner and/or brush)