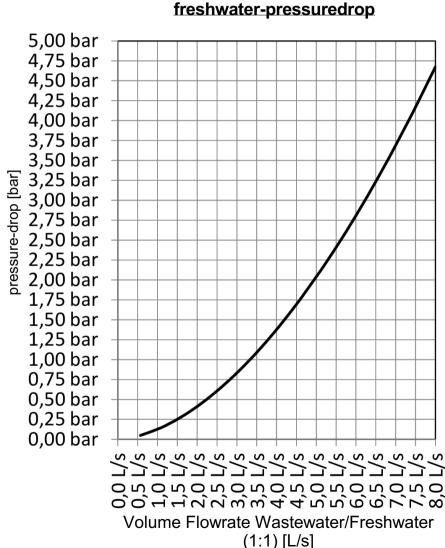

## FERCHER Wastewater-Heatexchanger Type FB-16/W-2-2 - Characteristics

Curves are valid for operation with freshwater-IN-temperature of 15°C

For special/individual calculations please contact us at office@fercher.at. We gladly help you with choosing the correct heatexchanger and with calculations.