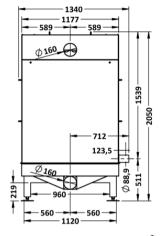

## FERCHER Wastewater-Heatexchanger Type **FB-16/W-2-2** - Datasheet

| General             |             |
|---------------------|-------------|
| Model-name / Type:  | FB-16/W-2-2 |
| Material:           | AISI 316L   |
| External Dimensions |             |
| Length:             | 3 501 mm    |
| Width:              | 1 340 mm    |
| Height:             | 2 050 mm    |
| Weights             |             |
| Empty weight:       | 1 376 kg    |