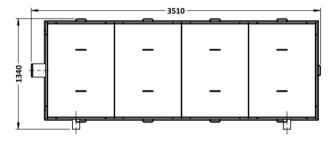

## FERCHER Wastewater-Heatexchanger Type **FB-16/W-2-2** - Datasheet

| General             |             |
|---------------------|-------------|
| Model-name / Type:  | FB-16/W-2-2 |
| Material:           | AISI 316L   |
| External Dimensions |             |
| Length:             | 3 501 mm    |
| Width:              | 1 340 mm    |
| Height:             | 2 050 mm    |
| Weights             |             |
| Empty weight:       | 1 376 kg    |