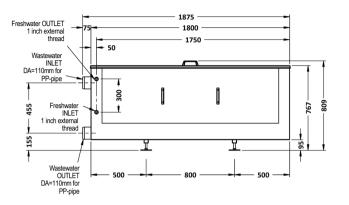

## FERCHER Wastewater-Heatexchanger Type **FB-2/S-1-1** - Datasheet

**FERCHER GmbH** 

| General            |            | Wastewat     |
|--------------------|------------|--------------|
| Model-name / Type: | FB-2/S-1-1 | Maximum-Flo  |
| Material:          | AISI 316L  | Max. allowed |
| External Dimension | s          | Wastewater-  |
| Length:            | 1 875 mm   | Wastewater-  |
| Width:             | 1 173 mm   | Freshwate    |
| Height:            | 809 mm     | Maximum-Flo  |
| Weights            |            | Max. allowed |
| Empty weight:      | 206 kg     | Water-Inlet: |
| p.;o.giit.         | _00 Ng     | Water-Outlet |

| Wastewater                |                        |
|---------------------------|------------------------|
| Maximum-Flowrate:         | 4,0 L/s                |
| Max. allowed temperature: | 100 °C                 |
| Wastewater-Inlet:         | pipe D=110             |
| Wastewater-Outlet:        | pipe D=110             |
| Freshwater                |                        |
| Maximum-Flowrate:         | 2,8 L/s                |
| Max. allowed pressure:    | 6 bar                  |
| Water-Inlet:              | 1 inch external thread |
| Water-Outlet:             | 1 inch external thread |