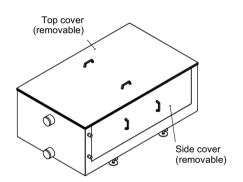

**Cleaning:** Wastewater-side of heatexchanger can be cleaned during full operation, just take off panels and clean (for instance with pressure-cleaner and/or brush)