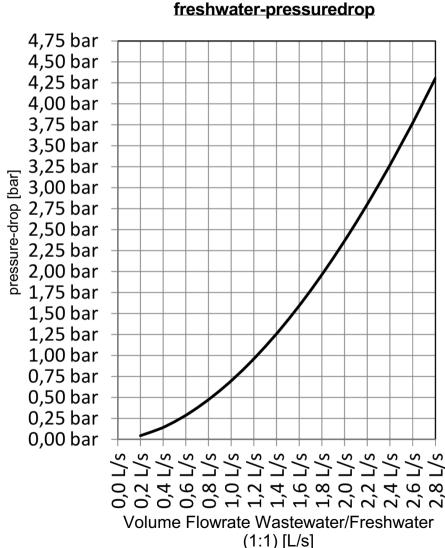

## FERCHER Wastewater-Heatexchanger Type FB-2/S-1-1 - Characteristics

Curves are valid for operation with freshwater-IN-temperature of 15°C

For special/individual calculations please contact us at office@fercher.at. We gladly help you with choosing the correct heatexchanger and with calculations.