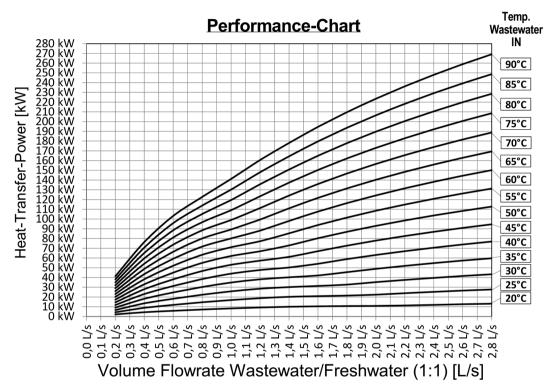

## FERCHER Wastewater-Heatexchanger Type FB-2/S-1-1 - Characteristics

Curves are valid for operation with freshwater-IN-temperature of 15°C

For special/individual calculations please contact us at office@fercher.at. We gladly help you with choosing the correct heatexchanger and with calculations.