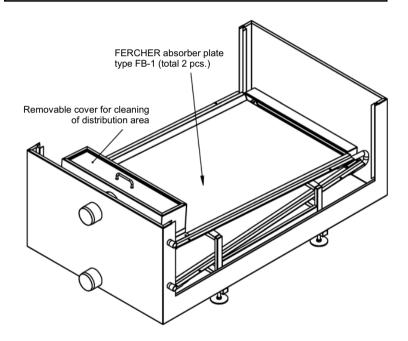

**Cleaning:** Wastewater-side of heatexchanger can be cleaned during full operation, just take off panels and clean (for instance with pressure-cleaner and/or brush)