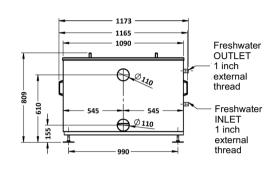

## FERCHER Wastewater-Heatexchanger Type **FB-2/S-1-1** - Datasheet

**FERCHER GmbH** 

| General            |            | Wastewat     |
|--------------------|------------|--------------|
| Model-name / Type: | FB-2/S-1-1 | Maximum-Flo  |
| Material:          | AISI 316L  | Max. allowed |
| External Dimension | s          | Wastewater-  |
| Length:            | 1 875 mm   | Wastewater-  |
| Width:             | 1 173 mm   | Freshwate    |
| Height:            | 809 mm     | Maximum-Flo  |
| Weights            |            | Max. allowed |
| Empty weight:      | 206 kg     | Water-Inlet: |
| p.;o.giit.         | _00 Ng     | Water-Outlet |

| Wastewater                |                        |
|---------------------------|------------------------|
| Maximum-Flowrate:         | 4,0 L/s                |
| Max. allowed temperature: | 100 °C                 |
| Wastewater-Inlet:         | pipe D=110             |
| Wastewater-Outlet:        | pipe D=110             |
| Freshwater                |                        |
| Maximum-Flowrate:         | 2,8 L/s                |
| Max. allowed pressure:    | 6 bar                  |
| Water-Inlet:              | 1 inch external thread |
| Water-Outlet:             | 1 inch external thread |