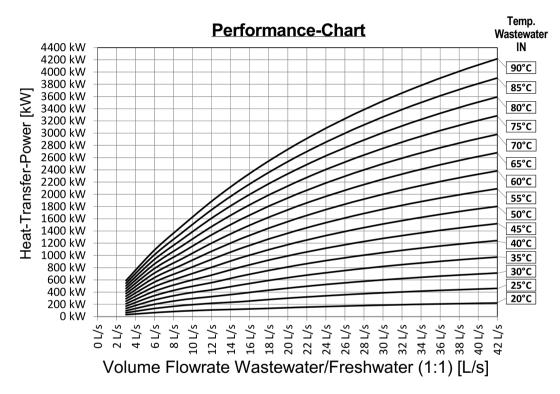

## FERCHER Wastewater-Heatexchanger Type FB-30/W-2-1 - Characteristics

Curves are valid for operation with freshwater-IN-flow of 30,0 L/s at 15°C

For special/individual calculations please contact us at office@fercher.at. We gladly help you with choosing the correct heatexchanger and with calculations.