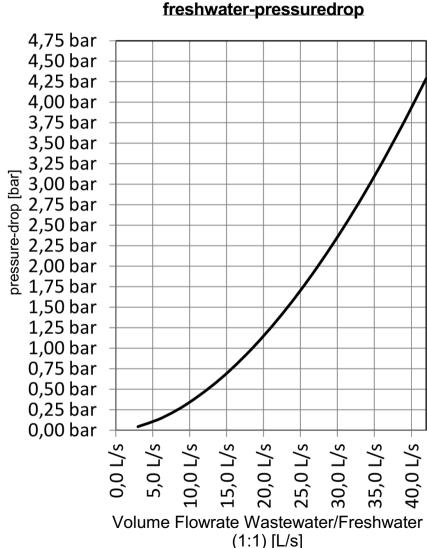

## FERCHER Wastewater-Heatexchanger Type FB-30/W-2-1 - Characteristics

Curves are valid for operation with freshwater-IN-flow of 30,0 L/s at 15°C

For special/individual calculations please contact us at office@fercher.at. We gladly help you with choosing the correct heatexchanger and with calculations.