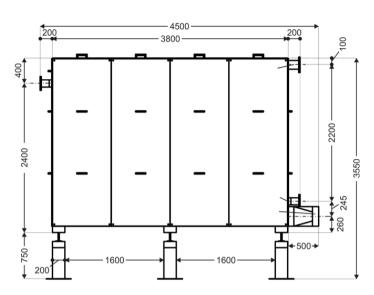

## FERCHER Wastewater-Heatexchanger Type **FB-30/W-2-1** - Datasheet

**FERCHER GmbH** 

| General                    |             |
|----------------------------|-------------|
| Model-name / Type:         | FB-30/W-2-1 |
| Material:                  | AISI 316L   |
| <b>External Dimensions</b> |             |
| Length:                    | 3 660 mm    |
| Width:                     | 1 580 mm    |
| Height:                    | 3 484 mm    |
| Weights                    |             |
| Empty weight:              | 1 775 kg    |