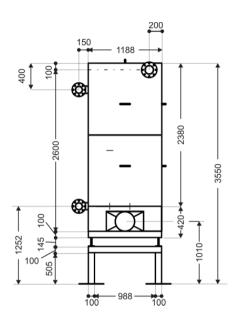

## FERCHER Wastewater-Heatexchanger Type **FB-30/W-2-1** - Datasheet

**FERCHER GmbH** 

| General                    |             |
|----------------------------|-------------|
| Model-name / Type:         | FB-30/W-2-1 |
| Material:                  | AISI 316L   |
| <b>External Dimensions</b> |             |
| Length:                    | 3 660 mm    |
| Width:                     | 1 580 mm    |
| Height:                    | 3 484 mm    |
| Weights                    |             |
| Empty weight:              | 1 775 kg    |