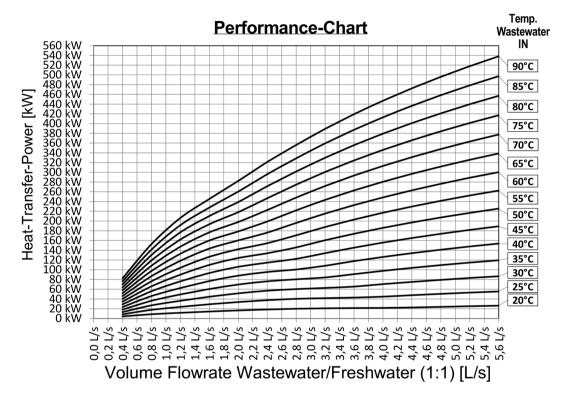

## FERCHER Wastewater-Heatexchanger Type FB-4/S-1-1 - Characteristics

Curves are valid for operation with freshwater-IN-temperature of 15°C

For special/individual calculations please contact us at office@fercher.at. We gladly help you with choosing the correct heatexchanger and with calculations.

| Wastewater                |                        |
|---------------------------|------------------------|
| Maximum-Flowrate:         | 8,0 L/s                |
| Max. allowed temperature: | 100 °C                 |
| Wastewater-Inlet:         | pipe D=110             |
| Wastewater-Outlet:        | pipe D=110             |
| Freshwater                |                        |
| Maximum-Flowrate:         | 5,6 L/s                |
| Max. allowed pressure:    | 6 bar                  |
| Water-Inlet:              | 2 inch external thread |
| Water-Outlet:             | 2 inch external thread |