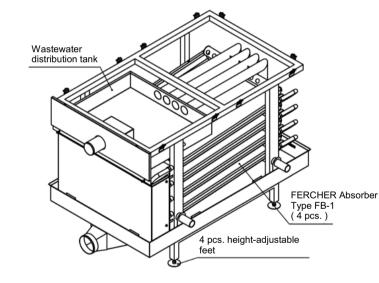

**Cleaning:** Wastewater-side of heatexchanger can be cleaned during full operation, just take off panels and clean (for instance with pressure-cleaner and/or brush)

View: Covers removed