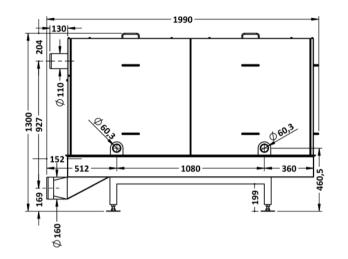

## FERCHER Wastewater-Heatexchanger Type **FB-4/S-1-1** - Datasheet

**FERCHER GmbH** 

| General            |            |
|--------------------|------------|
| Model-name / Type: | FB-4/S-1-1 |
| Material:          | AISI 316L  |
| External Dimension | s          |
| Length:            | 1 990 mm   |
| Width:             | 1 280 mm   |
| Height:            | 1 300 mm   |
| Weights            |            |
| Empty weight:      | 428 kg     |

| Wastewater                |                        |
|---------------------------|------------------------|
| Maximum-Flowrate:         | 8,0 L/s                |
| Max. allowed temperature: | 100 °C                 |
| Wastewater-Inlet:         | pipe D=110             |
| Wastewater-Outlet:        | pipe D=110             |
| Freshwater                |                        |
| Maximum-Flowrate:         | 5,6 L/s                |
| Max. allowed pressure:    | 6 bar                  |
| Water-Inlet:              | 2 inch external thread |
| Water-Outlet:             | 2 inch external thread |