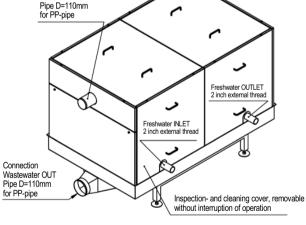

Connection

Wastewater IN

| Wastewater                |                        |
|---------------------------|------------------------|
| Maximum-Flowrate:         | 8,0 L/s                |
| Max. allowed temperature: | 100 °C                 |
| Wastewater-Inlet:         | pipe D=110             |
| Wastewater-Outlet:        | pipe D=110             |
| Freshwater                |                        |
| Maximum-Flowrate:         | 5,6 L/s                |
| Max. allowed pressure:    | 6 bar                  |
| Water-Inlet:              | 2 inch external thread |
| Water-Outlet:             | 2 inch external thread |

**Cleaning:** Wastewater-side of heatexchanger can be cleaned during full operation, just take off panels and clean (for instance with pressure-cleaner and/or brush)

View: Covers removed