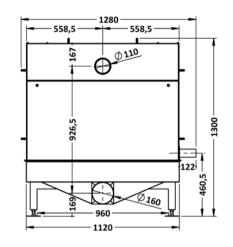

## FERCHER Wastewater-Heatexchanger Type **FB-4/S-1-1** - Datasheet

**FERCHER GmbH** 

| General            |            |
|--------------------|------------|
| Model-name / Type: | FB-4/S-1-1 |
| Material:          | AISI 316L  |
| External Dimension | s          |
| Length:            | 1 990 mm   |
| Width:             | 1 280 mm   |
| Height:            | 1 300 mm   |
| Weights            |            |
| Empty weight:      | 428 kg     |

| Wastewater                |                        |
|---------------------------|------------------------|
| Maximum-Flowrate:         | 8,0 L/s                |
| Max. allowed temperature: | 100 °C                 |
| Wastewater-Inlet:         | pipe D=110             |
| Wastewater-Outlet:        | pipe D=110             |
| Freshwater                |                        |
| Maximum-Flowrate:         | 5,6 L/s                |
| Max. allowed pressure:    | 6 bar                  |
| Water-Inlet:              | 2 inch external thread |
| Water-Outlet:             | 2 inch external thread |