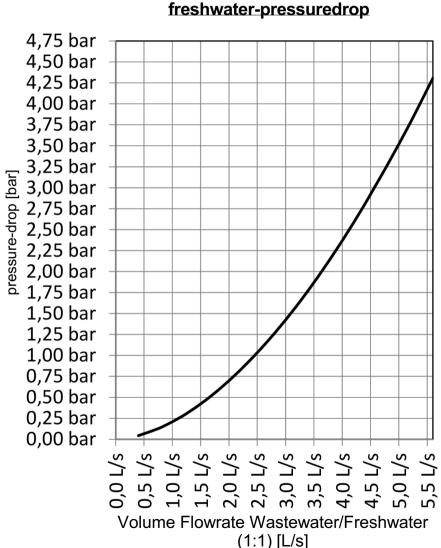

## FERCHER Wastewater-Heatexchanger Type FB-4/S-1-1 - Characteristics

Curves are valid for operation with freshwater-IN-temperature of 15°C

For special/individual calculations please contact us at office@fercher.at. We gladly help you with choosing the correct heatexchanger and with calculations.

| Wastewater                |                        |
|---------------------------|------------------------|
| Maximum-Flowrate:         | 8,0 L/s                |
| Max. allowed temperature: | 100 °C                 |
| Wastewater-Inlet:         | pipe D=110             |
| Wastewater-Outlet:        | pipe D=110             |
| Freshwater                |                        |
| Maximum-Flowrate:         | 5,6 L/s                |
| Max. allowed pressure:    | 6 bar                  |
| Water-Inlet:              | 2 inch external thread |
| Water-Outlet:             | 2 inch external thread |