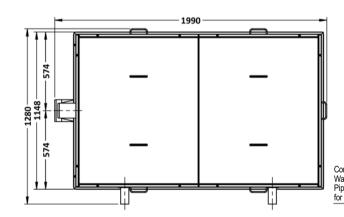

Connection

Wastewater IN

## FERCHER Wastewater-Heatexchanger Type **FB-4/S-1-1** - Datasheet

**FERCHER GmbH** 

| General            |            |
|--------------------|------------|
| Model-name / Type: | FB-4/S-1-1 |
| Material:          | AISI 316L  |
| External Dimension | s          |
| Length:            | 1 990 mm   |
| Width:             | 1 280 mm   |
| Height:            | 1 300 mm   |
| Weights            |            |
| Empty weight:      | 428 kg     |