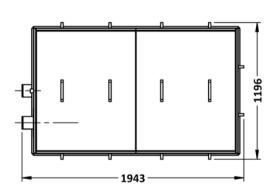

## FERCHER Wastewater-Heatexchanger Type FB-4/S-2-2 - Datasheet

**FERCHER GmbH** 

| General                    |            |
|----------------------------|------------|
| Model-name / Type:         | FB-4/S-2-2 |
| Material:                  | AISI 316L  |
| <b>External Dimensions</b> |            |
| Length:                    | 1 943 mm   |
| Width:                     | 1 196 mm   |
| Height:                    | 1 512 mm   |
| Weights                    |            |
| Empty weight:              | 429 kg     |