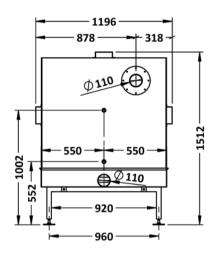

## FERCHER Wastewater-Heatexchanger Type FB-4/S-2-2 - Datasheet

**FERCHER GmbH** 

| General                    |            |
|----------------------------|------------|
| Model-name / Type:         | FB-4/S-2-2 |
| Material:                  | AISI 316L  |
| <b>External Dimensions</b> |            |
| Length:                    | 1 943 mm   |
| Width:                     | 1 196 mm   |
| Height:                    | 1 512 mm   |
| Weights                    |            |
| Empty weight:              | 429 kg     |

| Wastewater                |                        |
|---------------------------|------------------------|
| Maximum-Flowrate:         | 4,0 L/s                |
| Max. allowed temperature: | 100 °C                 |
| Wastewater-Inlet:         | pipe D=110             |
| Wastewater-Outlet:        | pipe D=110             |
| Freshwater                |                        |
| Maximum-Flowrate:         | 2,0 L/s                |
| Max. allowed pressure:    | 6 bar                  |
| Water-Inlet:              | 1 inch external thread |
| Water-Outlet:             | 1 inch external thread |