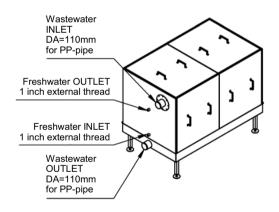

| Wastewater                |                        |
|---------------------------|------------------------|
| Maximum-Flowrate:         | 4,0 L/s                |
| Max. allowed temperature: | 100 °C                 |
| Wastewater-Inlet:         | pipe D=110             |
| Wastewater-Outlet:        | pipe D=110             |
| Freshwater                |                        |
| Maximum-Flowrate:         | 2,0 L/s                |
| Max. allowed pressure:    | 6 bar                  |
| Water-Inlet:              | 1 inch external thread |
| Water-Outlet:             | 1 inch external thread |

**Cleaning:** Wastewater-side of heatexchanger can be cleaned during full operation, just take off panels and clean (for instance with pressure-cleaner and/or brush)