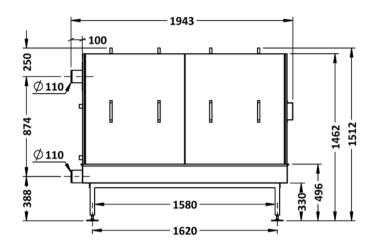

## FERCHER Wastewater-Heatexchanger Type FB-4/S-2-2 - Datasheet

**FERCHER GmbH** 

| General                    |            |
|----------------------------|------------|
| Model-name / Type:         | FB-4/S-2-2 |
| Material:                  | AISI 316L  |
| <b>External Dimensions</b> |            |
| Length:                    | 1 943 mm   |
| Width:                     | 1 196 mm   |
| Height:                    | 1 512 mm   |
| Weights                    |            |
| Empty weight:              | 429 kg     |

| Wastewater                |                        |
|---------------------------|------------------------|
| Maximum-Flowrate:         | 4,0 L/s                |
| Max. allowed temperature: | 100 °C                 |
| Wastewater-Inlet:         | pipe D=110             |
| Wastewater-Outlet:        | pipe D=110             |
| Freshwater                |                        |
| Maximum-Flowrate:         | 2,0 L/s                |
| Max. allowed pressure:    | 6 bar                  |
| Water-Inlet:              | 1 inch external thread |
| Water-Outlet:             | 1 inch external thread |