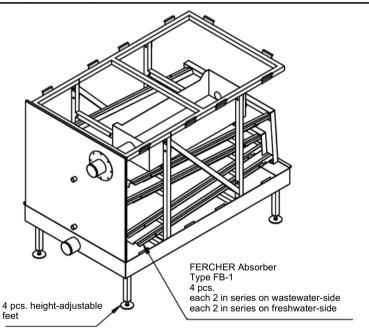

## FERCHER Wastewater-Heatexchanger Type FB-4/S-2-2 - Datasheet

**FERCHER GmbH** 

| General                    |            |
|----------------------------|------------|
| Model-name / Type:         | FB-4/S-2-2 |
| Material:                  | AISI 316L  |
| <b>External Dimensions</b> |            |
| Length:                    | 1 943 mm   |
| Width:                     | 1 196 mm   |
| Height:                    | 1 512 mm   |
| Weights                    |            |
| Empty weight:              | 429 kg     |

| Wastewater                |                        |
|---------------------------|------------------------|
| Maximum-Flowrate:         | 4,0 L/s                |
| Max. allowed temperature: | 100 °C                 |
| Wastewater-Inlet:         | pipe D=110             |
| Wastewater-Outlet:        | pipe D=110             |
| Freshwater                |                        |
| Maximum-Flowrate:         | 2,0 L/s                |
| Max. allowed pressure:    | 6 bar                  |
| Water-Inlet:              | 1 inch external thread |
| Water-Outlet:             | 1 inch external thread |

**Cleaning:** Wastewater-side of heatexchanger can be cleaned during full operation, just take off panels and clean (for instance with pressure-cleaner and/or brush)