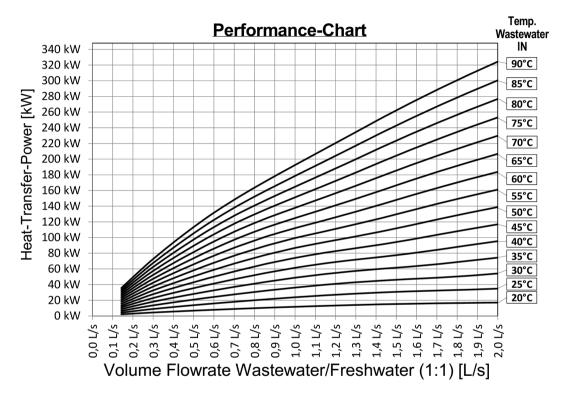

## FERCHER Wastewater-Heatexchanger Type FB-4/S-2-2 - Characteristics

Curves are valid for operation with freshwater-IN-temperature of 15°C

For special/individual calculations please contact us at office@fercher.at. We gladly help you with choosing the correct heatexchanger and with calculations.