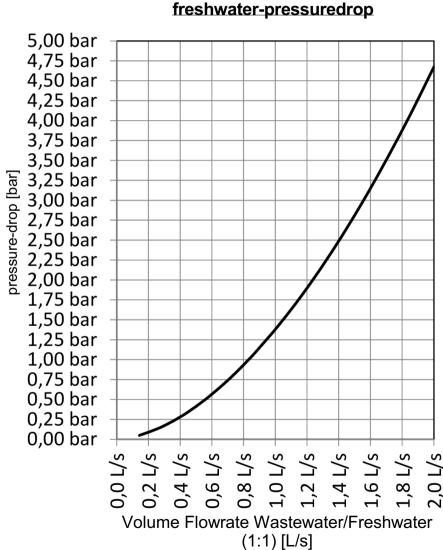

## FERCHER Wastewater-Heatexchanger Type FB-4/S-2-2 - Characteristics

Curves are valid for operation with freshwater-IN-temperature of 15°C

For special/individual calculations please contact us at office@fercher.at. We gladly help you with choosing the correct heatexchanger and with calculations.