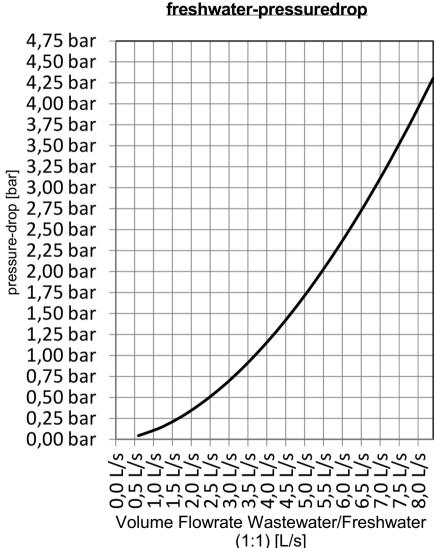

## FERCHER Wastewater-Heatexchanger Type FB-6/S-1-1 - Characteristics

Curves are valid for operation with freshwater-IN-temperature of 15°C

For special/individual calculations please contact us at office@fercher.at. We gladly help you with choosing the correct heatexchanger and with calculations.