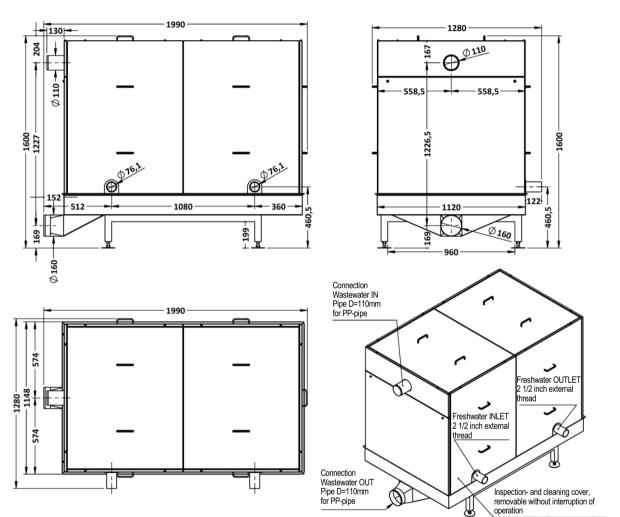

## FERCHER Wastewater-Heatexchanger Type **FB-6/S-1-1** - Datasheet

| General             |            | Wastewater                |                            |
|---------------------|------------|---------------------------|----------------------------|
| Model-name / Type:  | FB-6/S-1-1 | Maximum-Flowrate:         | 12,0 L/s                   |
| Material:           | AISI 316L  | Max. allowed temperature: | 100 °C                     |
| External Dimensions |            | Wastewater-Inlet:         | pipe D=110                 |
| _ength:             | 1 990 mm   | Wastewater-Outlet:        | pipe D=110                 |
| Width:              | 1 280 mm   | Freshwater                |                            |
| Height:             | 1 600 mm   | Maximum-Flowrate:         | 8,4 L/s                    |
| Weights             |            | Max. allowed pressure:    | 6 bar                      |
| Empty weight:       | 552 kg     | Water-Inlet:              | 2 1/2 inch external thread |
| pty troigin         | 002.13     | Water-Outlet:             | 2 1/2 inch external thread |