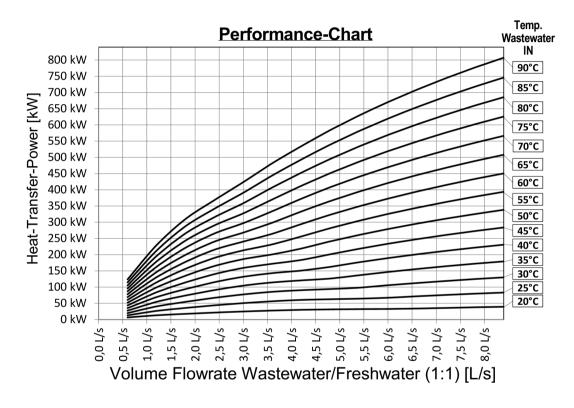

## FERCHER Wastewater-Heatexchanger Type FB-6/S-1-1 - Characteristics

Curves are valid for operation with freshwater-IN-temperature of 15°C

For special/individual calculations please contact us at office@fercher.at. We gladly help you with choosing the correct heatexchanger and with calculations.