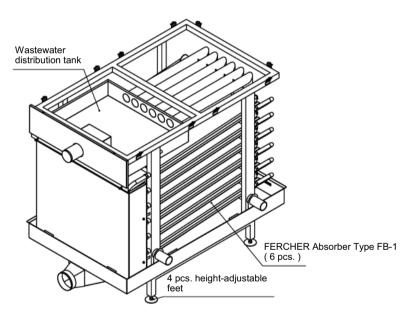

Cleaning: Wastewater-side of heatexchanger can be cleaned during full operation, just take off panels and clean (for instance with pressure-cleaner and/or brush)

View: Covers removed