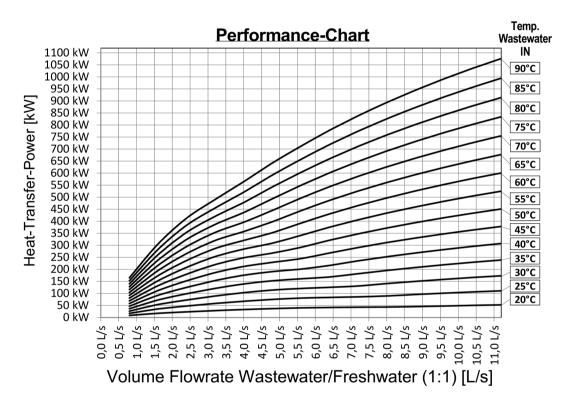

## FERCHER Wastewater-Heatexchanger Type FB-8/S-1-1 - Characteristics

Curves are valid for operation with freshwater-IN-temperature of 15°C

For special/individual calculations please contact us at office@fercher.at. We gladly help you with choosing the correct heatexchanger and with calculations.