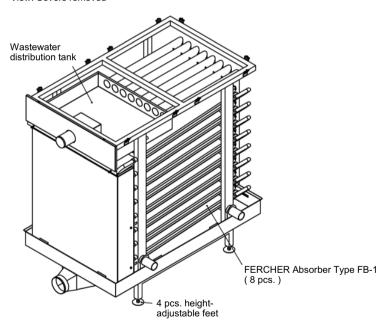

**Cleaning:** Wastewater-side of heatexchanger can be cleaned during full operation, just take off panels and clean (for instance with pressure-cleaner and/or brush)

View: Covers removed