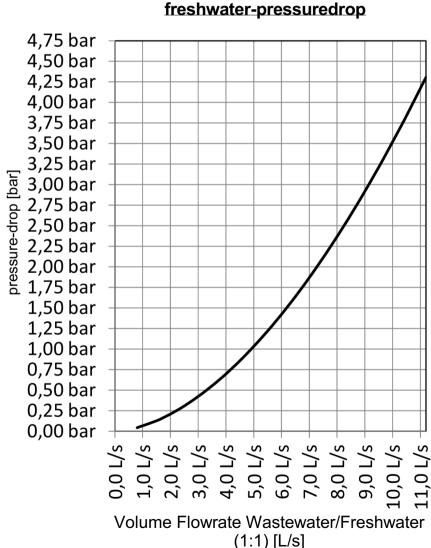

## FERCHER Wastewater-Heatexchanger Type FB-8/S-1-1 - Characteristics

Curves are valid for operation with freshwater-IN-temperature of 15°C

For special/individual calculations please contact us at office@fercher.at. We gladly help you with choosing the correct heatexchanger and with calculations.