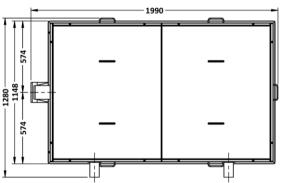

## FERCHER Wastewater-Heatexchanger Type FB-8/S-1-1 - Datasheet

**FERCHER GmbH** 

| General                    |            |
|----------------------------|------------|
| Model-name / Type:         | FB-8/S-1-1 |
| Material:                  | AISI 316L  |
| <b>External Dimensions</b> |            |
| Length:                    | 1 990 mm   |
| Width:                     | 1 280 mm   |
| Height:                    | 1 900 mm   |
| Weights                    |            |
| Empty weight:              | 687 kg     |