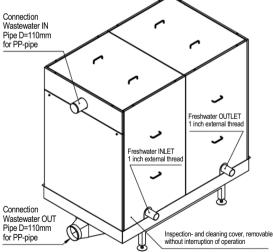

| Wastewater                |                        |
|---------------------------|------------------------|
| Maximum-Flowrate:         | 16,0 L/s               |
| Max. allowed temperature: | 100 °C                 |
| Wastewater-Inlet:         | pipe D=110             |
| Wastewater-Outlet:        | pipe D=110             |
| Freshwater                |                        |
| Maximum-Flowrate:         | 11,2 L/s               |
| Max. allowed pressure:    | 6 bar                  |
| Water-Inlet:              | 1 inch external thread |
| Water-Outlet:             | 1 inch external thread |

**Cleaning:** Wastewater-side of heatexchanger can be cleaned during full operation, just take off panels and clean (for instance with pressure-cleaner and/or brush)

View: Covers removed