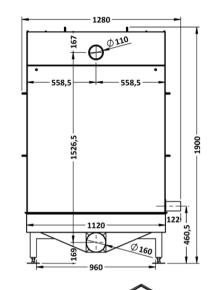

## FERCHER Wastewater-Heatexchanger Type FB-8/S-1-1 - Datasheet

**FERCHER GmbH** 

| General                    |            |
|----------------------------|------------|
| Model-name / Type:         | FB-8/S-1-1 |
| Material:                  | AISI 316L  |
| <b>External Dimensions</b> |            |
| Length:                    | 1 990 mm   |
| Width:                     | 1 280 mm   |
| Height:                    | 1 900 mm   |
| Weights                    |            |
| Empty weight:              | 687 kg     |

| Wastewater                |                        |
|---------------------------|------------------------|
| Maximum-Flowrate:         | 16,0 L/s               |
| Max. allowed temperature: | 100 °C                 |
| Wastewater-Inlet:         | pipe D=110             |
| Wastewater-Outlet:        | pipe D=110             |
| Freshwater                |                        |
| Maximum-Flowrate:         | 11,2 L/s               |
| Max. allowed pressure:    | 6 bar                  |
| Water-Inlet:              | 1 inch external thread |
| Water-Outlet:             | 1 inch external thread |