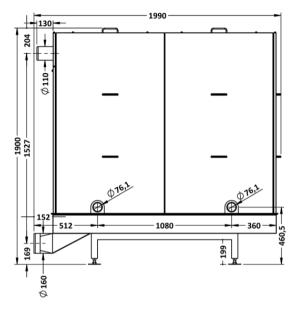

## FERCHER Wastewater-Heatexchanger Type FB-8/S-1-1 - Datasheet

**FERCHER GmbH** 

| General                    |            |
|----------------------------|------------|
| Model-name / Type:         | FB-8/S-1-1 |
| Material:                  | AISI 316L  |
| <b>External Dimensions</b> |            |
| Length:                    | 1 990 mm   |
| Width:                     | 1 280 mm   |
| Height:                    | 1 900 mm   |
| Weights                    |            |
| Empty weight:              | 687 kg     |

| Wastewater                |                        |
|---------------------------|------------------------|
| Maximum-Flowrate:         | 16,0 L/s               |
| Max. allowed temperature: | 100 °C                 |
| Wastewater-Inlet:         | pipe D=110             |
| Wastewater-Outlet:        | pipe D=110             |
| Freshwater                |                        |
| Maximum-Flowrate:         | 11,2 L/s               |
| Max. allowed pressure:    | 6 bar                  |
| Water-Inlet:              | 1 inch external thread |
| Water-Outlet:             | 1 inch external thread |