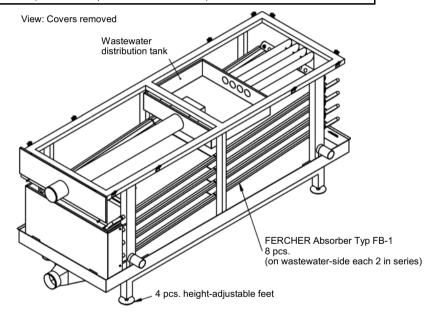

## FERCHER Wastewater-Heatexchanger Type **FB-8/W-2-1** - Datasheet

**FERCHER GmbH** 

| General            |            |
|--------------------|------------|
| Model-name / Type: | FB-8/W-2-1 |
| Material:          | AISI 316L  |
| External Dimension | s          |
| Length:            | 3 510 mm   |
| Width:             | 1 340 mm   |
| Height:            | 1 450 mm   |
| Weights            |            |
| Empty weight:      | 951 kg     |

| Wastewater                |                        |
|---------------------------|------------------------|
| Maximum-Flowrate:         | 8,0 L/s                |
| Max. allowed temperature: | 100 °C                 |
| Wastewater-Inlet:         | pipe D=160             |
| Wastewater-Outlet:        | pipe D=160             |
| Freshwater                |                        |
| Maximum-Flowrate:         | 11,2 L/s               |
| Max. allowed pressure:    | 6 bar                  |
| Water-Inlet:              | 3 inch external thread |
| Water-Outlet:             | 3 inch external thread |

Cleaning: Wastewater-side of heatexchanger can be cleaned during full operation, just take off panels and clean (for instance with pressure-cleaner and/or brush)