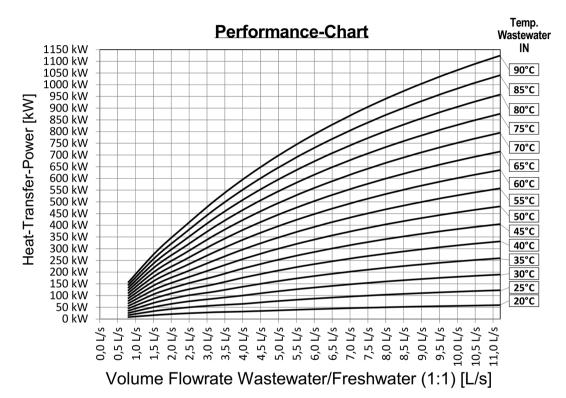

## FERCHER Wastewater-Heatexchanger Type FB-8/W-2-1 - Characteristics

Curves are valid for operation with freshwater-IN-flow of 8.0 L/s at 15°C

For special/individual calculations please contact us at office@fercher.at. We gladly help you with choosing the correct heatexchanger and with calculations.