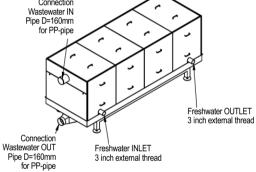

| Wastewater                |                        |
|---------------------------|------------------------|
| Maximum-Flowrate:         | 8,0 L/s                |
| Max. allowed temperature: | 100 °C                 |
| Wastewater-Inlet:         | pipe D=160             |
| Wastewater-Outlet:        | pipe D=160             |
| Freshwater                |                        |
| Maximum-Flowrate:         | 11,2 L/s               |
| Max. allowed pressure:    | 6 bar                  |
| Water-Inlet:              | 3 inch external thread |
| Water-Outlet:             | 3 inch external thread |