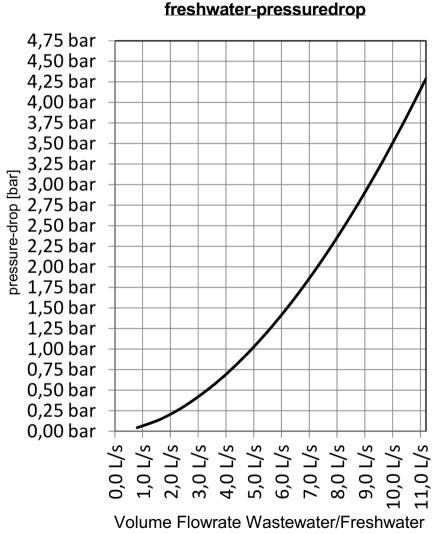

## FERCHER Wastewater-Heatexchanger Type FB-8/W-2-1 - Characteristics

Curves are valid for operation with freshwater-IN-flow of 8.0 L/s at 15°C

For special/individual calculations please contact us at office@fercher.at. We gladly help you with choosing the correct heatexchanger and with calculations.