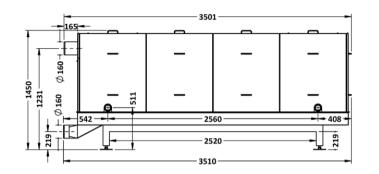

## FERCHER Wastewater-Heatexchanger Type **FB-8/W-2-1** - Datasheet

**FERCHER GmbH** 

| General            |            |
|--------------------|------------|
| Model-name / Type: | FB-8/W-2-1 |
| Material:          | AISI 316L  |
| External Dimension | s          |
| Length:            | 3 510 mm   |
| Width:             | 1 340 mm   |
| Height:            | 1 450 mm   |
| Weights            |            |
| Empty weight:      | 951 kg     |

| Wastewater                |                        |
|---------------------------|------------------------|
| Maximum-Flowrate:         | 8,0 L/s                |
| Max. allowed temperature: | 100 °C                 |
| Wastewater-Inlet:         | pipe D=160             |
| Wastewater-Outlet:        | pipe D=160             |
| Freshwater                |                        |
| Maximum-Flowrate:         | 11,2 L/s               |
| Max. allowed pressure:    | 6 bar                  |
| Water-Inlet:              | 3 inch external thread |
| Water-Outlet:             | 3 inch external thread |