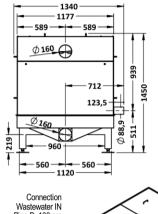

## FERCHER Wastewater-Heatexchanger Type **FB-8/W-2-1** - Datasheet

**FERCHER GmbH** 

| General            |            |
|--------------------|------------|
| Model-name / Type: | FB-8/W-2-1 |
| Material:          | AISI 316L  |
| External Dimension | s          |
| Length:            | 3 510 mm   |
| Width:             | 1 340 mm   |
| Height:            | 1 450 mm   |
| Weights            |            |
| Empty weight:      | 951 kg     |

| Wastewater                |                        |
|---------------------------|------------------------|
| Maximum-Flowrate:         | 8,0 L/s                |
| Max. allowed temperature: | 100 °C                 |
| Wastewater-Inlet:         | pipe D=160             |
| Wastewater-Outlet:        | pipe D=160             |
| Freshwater                |                        |
| Maximum-Flowrate:         | 11,2 L/s               |
| Max. allowed pressure:    | 6 bar                  |
| Water-Inlet:              | 3 inch external thread |
| Water-Outlet:             | 3 inch external thread |