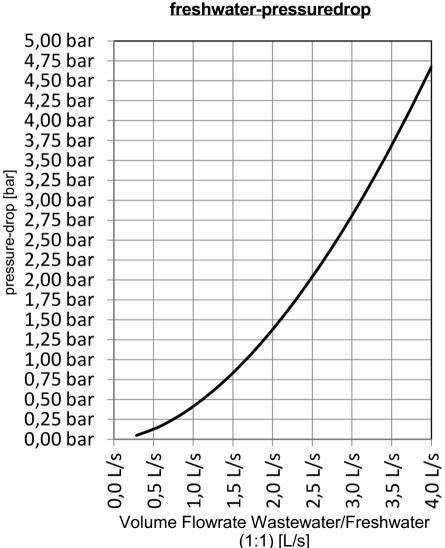

## FERCHER Wastewater-Heatexchanger Type FB-8/W-2-2 - Characteristics

Curves are valid for operation with freshwater-IN-temperature of 15°C

For special/individual calculations please contact us at office@fercher.at. We gladly help you with choosing the correct heatexchanger and with calculations.