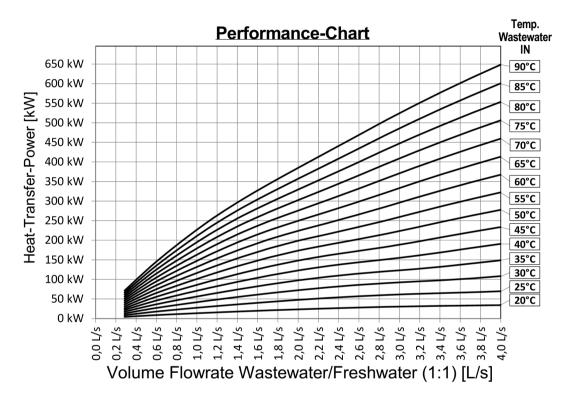

## FERCHER Wastewater-Heatexchanger Type FB-8/W-2-2 - Characteristics

Curves are valid for operation with freshwater-IN-temperature of 15°C

For special/individual calculations please contact us at office@fercher.at. We gladly help you with choosing the correct heatexchanger and with calculations.