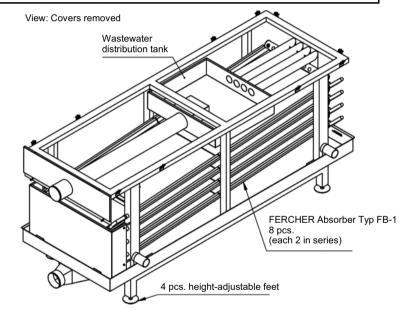

3510

Cleaning: Wastewater-side of heatexchanger can be cleaned during full operation, just take off panels and clean (for instance with pressure-cleaner and/or brush)