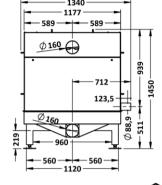

## FERCHER Wastewater-Heatexchanger Type **FB-8/W-2-2** - Datasheet

**FERCHER GmbH** 

| General                    |            |
|----------------------------|------------|
| Model-name / Type:         | FB-8/W-2-2 |
| Material:                  | AISI 316L  |
| <b>External Dimensions</b> |            |
| Length:                    | 3 510 mm   |
| Width:                     | 1 340 mm   |
| Height:                    | 1 450 mm   |
| Weights                    |            |
| Empty weight:              | 897 kg     |