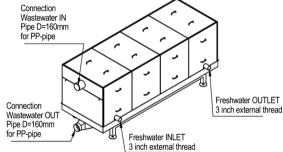

| Wastewater                |                        |
|---------------------------|------------------------|
| Maximum-Flowrate:         | 8,0 L/s                |
| Max. allowed temperature: | 100 °C                 |
| Wastewater-Inlet:         | pipe D=160             |
| Wastewater-Outlet:        | pipe D=160             |
| Freshwater                |                        |
| Maximum-Flowrate:         | 4,0 L/s                |
| Max. allowed pressure:    | 6 bar                  |
| Water-Inlet:              | 3 inch external thread |
| Water-Outlet:             | 3 inch external thread |