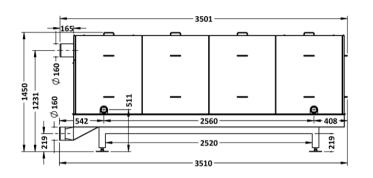

## FERCHER Wastewater-Heatexchanger Type **FB-8/W-2-2** - Datasheet

**FERCHER GmbH** 

| General                    |            |
|----------------------------|------------|
| Model-name / Type:         | FB-8/W-2-2 |
| Material:                  | AISI 316L  |
| <b>External Dimensions</b> |            |
| Length:                    | 3 510 mm   |
| Width:                     | 1 340 mm   |
| Height:                    | 1 450 mm   |
| Weights                    |            |
| Empty weight:              | 897 kg     |

3510

Cleaning: Wastewater-side of heatexchanger can be cleaned during full operation, just take off panels and clean (for instance with pressure-cleaner and/or brush)