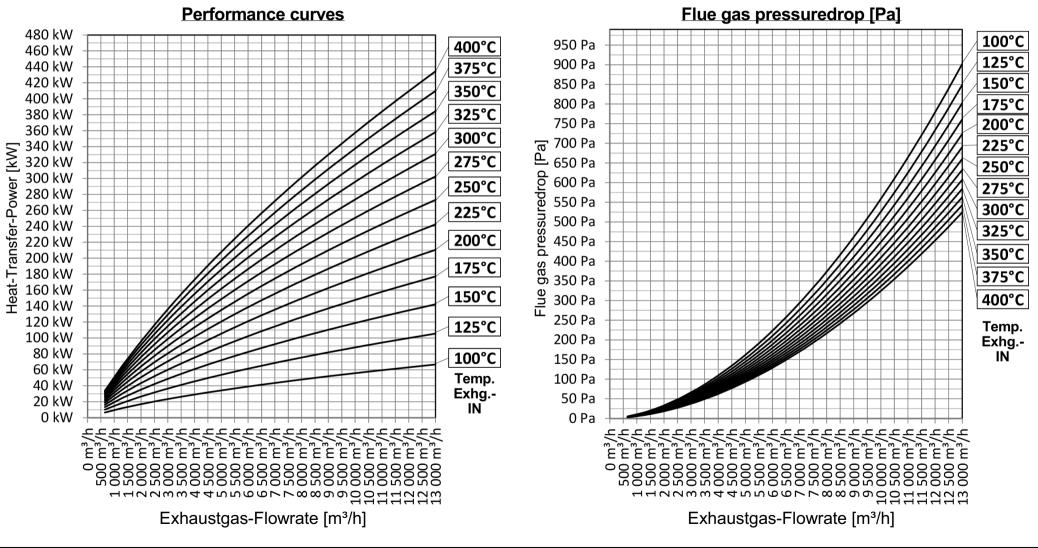

## FERCHER flue gas heatexchanger type **FW-1000** - Characteristic curves

Following characteristics are valid for the following operation (Exhaustgas from Gas/Oil-Burner), Heatingwater-Temperature-IN: 60 °C, Volume-Flow: 2,6 L/s (=9,4 m<sup>3</sup>/h)

Heatingwater pressuredrop at 2,6 L/s Volume-Flow: 0,5 bar

Exhaust-gas flowrates are real volume flow rates, reference temperature is exhaust-gas IN temperature

For special/individual calculations please contact us at office@fercher.at. We gladly help you with choosing the correct heatexchanger and with calculations.

(250430) Datasheet - FERCHER flue gas heatexchanger type FW-1000 - Characteristic curves