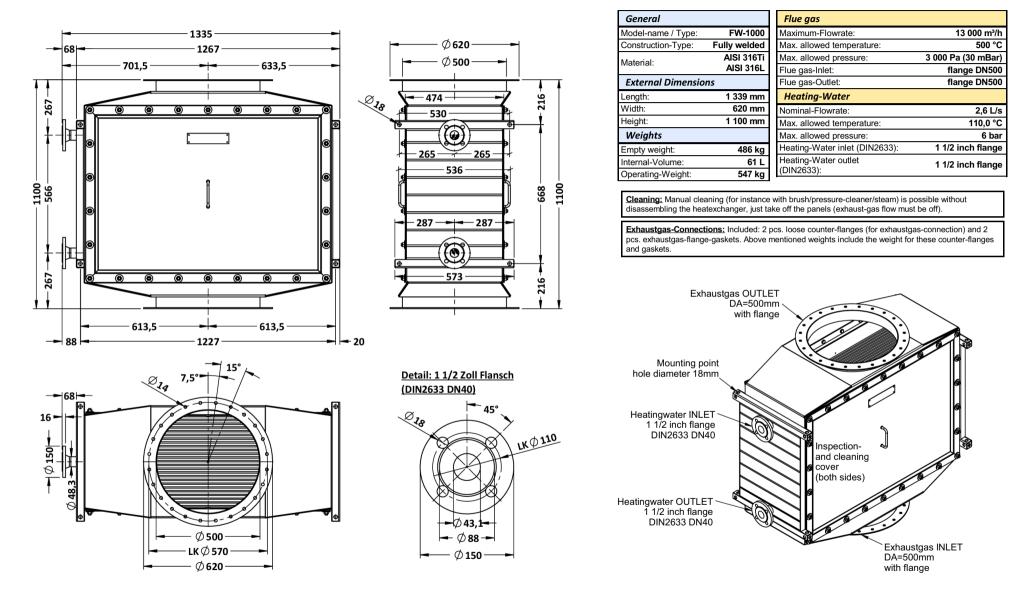

## FERCHER flue gas heatexchanger type **FW-1000** - Datasheet

(250430) Datasheet - FERCHER flue gas heatexchanger type FW-1000 - Dimensions and data, all measures in millimeters

Technical changes in the interest of technical progress are reserved. Errors excepted. This document is the unrestricted intellectual property of FERCHER GmbH.